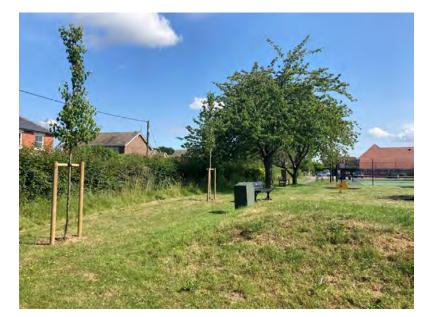

# West Bergholt Parish Council

What has been achieved in 2022-23?

# Zip wire on Lorkin Daniell Field









Two Village Quizzes organised this year! Raising money for good causes









Finishing on the Lorkin Daniell Field

£2 per Runner - Medal for all finishers

Part of the West Bergholt Jubilee Festival 2022

westbergholtfunrun@gmail.com



### Celebration of Platinum Jubilee

Fun Run, Live Music, Free Afternoon Teas, Beacon Lighting, Spitfire Flyover







## Queen's Green Canopy Trees

### Rejuvenated Information Board to Heath

Solar panels installed on Orpen Hall Roof





### Parish Christmas Tree







### Some of the great work of our Village Handymen

Work to Queen's Head Pond

Maintenance of Hall & Lexden Rd Ponds

Tree work to Heath, Poor's Land & Field

Sign repairs

Grass cutting throughout the village

Clearance of gullies at bottom of Chitts Hill

Litter picking throughout the Parish

General upkeep of the village

Making areas safe until ECC or CCC partners arrive

### Renovation of Social Club Toilets











### Renovation of Social Club Toilets

### <u>AFTER</u>







#### Other improvements to the Orpen Hall in 2022-23

112

- New 3ft and 6ft tables
- John Lampon floor revarnished
- New flooring to Orpen Hall disable