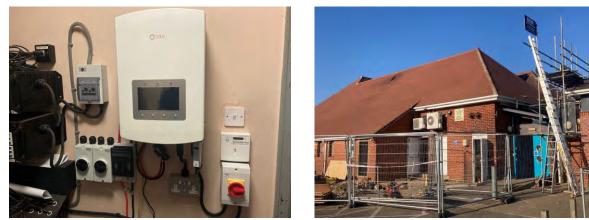

### Rejuvenated Information Board to Heath

Solar panels installed on Orpen Hall Roof