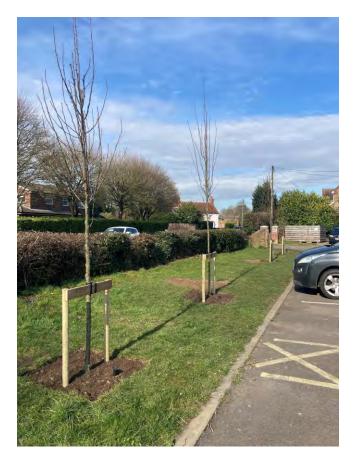

# West Bergholt Parish Council

What has been achieved in 2022-23?

# Zip wire on Lorkin Daniell Field









Two Village Quizzes organised this year! Raising money for good causes









Finishing on the Lorkin Daniell Field

£2 per Runner - Medal for all finishers

Part of the West Bergholt Jubilee Festival 2022

westbergholtfunrun@gmail.com



### Celebration of Platinum Jubilee

Fun Run, Live Music, Free Afternoon Teas, Beacon Lighting, Spitfire Flyover







## Queen's Green Canopy Trees

### Rejuvenated Information Board to Heath

Solar panels installed on Orpen Hall Roof





### Parish Christmas Tree







### Some of the great work of our Village Handymen

Work to Queen's Head Pond

Maintenance of Hall & Lexden Rd Ponds

Tree work to Heath, Poor's Land & Field

Sign repairs

Grass cutting throughout the village

Clearance of gullies at bottom of Chitts Hill

Litter picking throughout the Parish

General upkeep of the village

Making areas safe until ECC or CCC partners arrive

### Renovation of Social Club Toilets











### Renovation of Social Club Toilets

### <u>AFTER</u>







#### Other improvements to the Orpen Hall in 2022-23

112

- New 3ft and 6ft tables
- John Lampon floor revarnished
- New flooring to Orpen Hall dis