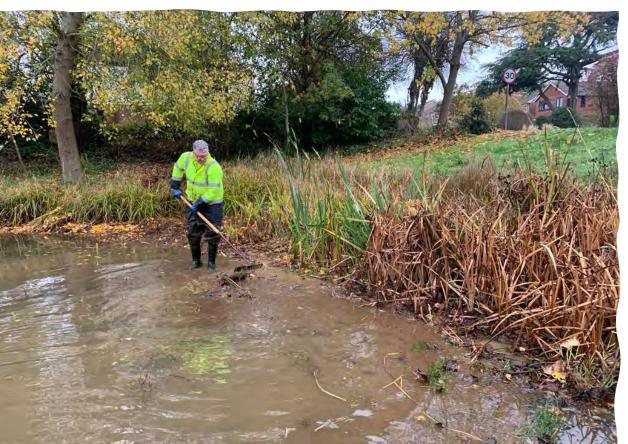

### Some of the great work of our Village Handymen

Work to Queen's Head Pond

Maintenance of Hall & Lexden Rd Ponds

Tree work to Heath, Poor's Land & Field

Sign repairs

Grass cutting throughout the village

Clearance of gullies at bottom of Chitts Hill

Litter picking throughout the Parish

General upkeep of the village

Making areas safe until ECC or CCC partners arrive