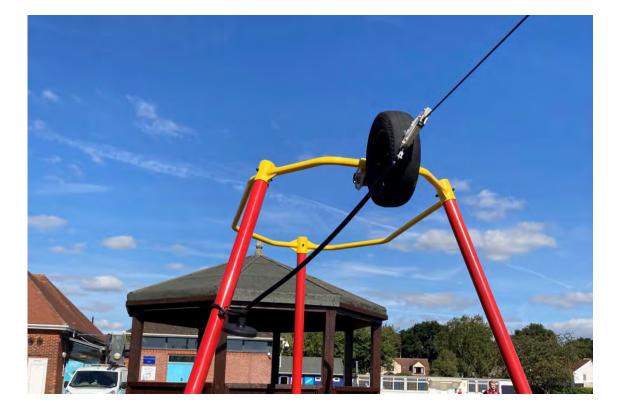

# Zip wire on Lorkin Daniell Field

Two Village Quizzes organised this year! Raising money for good causes

Finishing on the Lorkin Daniell Field

£2 per Runner - Medal for all finishers

Part of the West Bergholt Jubilee Festival 2022