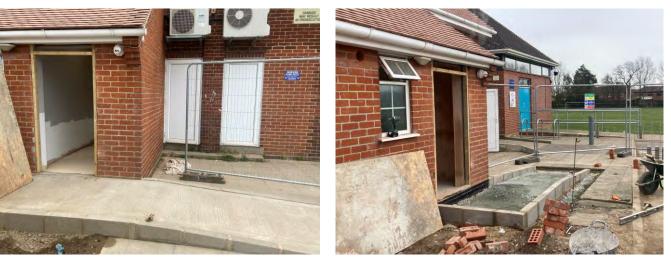

#### Other improvements to the Orpen Hall in 2022-23

112

- New 3ft and 6ft tables
- John Lampon floor revarnished
- New flooring to Orpen Hall disabled toilet
- New flooring to entrance of Social Club

Creation of an externally accessible toilet with baby changing and inclusive facilities

#### ALMOST THERE!