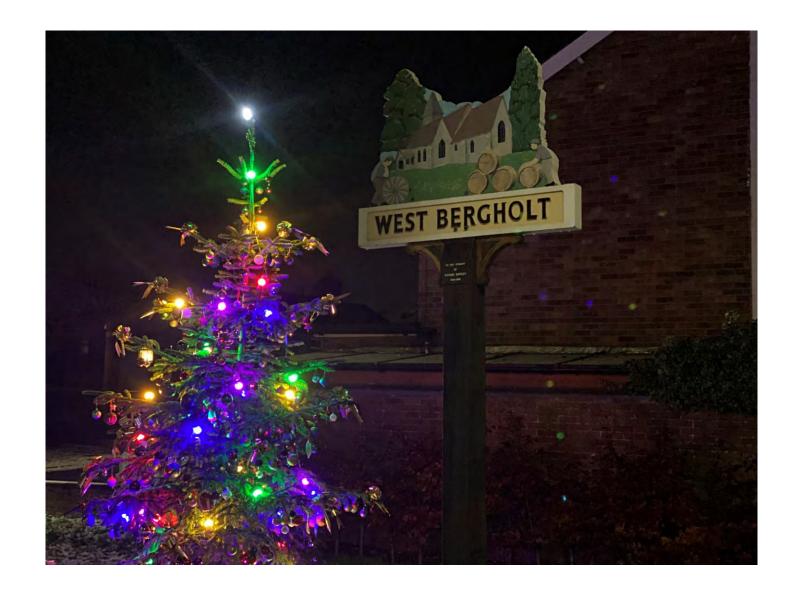

# West Bergholt Parish Council

What has been achieved in 2022-23?

# Zip wire on Lorkin Daniell Field









Two Village Quizzes organised this year! Raising money for good causes









Finishing on the Lorkin Daniell Field

£2 per Runner - Medal for all finishers

Part of the West Bergholt Jubilee Festival 2022

westbergholtfunrun@gmail.com



### Celebration of Platinum Jubilee

Fun Run, Live Music, Free Afternoon Teas, Beacon Lighting, Spitfire Flyover







## Queen's Green Canopy Trees

### Rejuvenated Information Board to Heath

Solar panels installed on Orpen Hall Roof





### Parish Christmas Tree







### Some of the great work of our Village Handymen

Work to Queen's Head Pond

Maintenance of Hall & Lexden Rd Ponds

Tree work to Heath, Poor's Land & Field

Sign repairs

Grass cutting throughout the village

Clearance of gullies at bottom of Chitts Hill

Litter picking throughout the Parish

General upkeep of the village

Making areas safe until ECC or CCC partners arrive

### Renovation of Social Club Toilets











### Renovation of Social Club Toilets

### <u>AFTER</u>







#### Other improvements to the Orpen Hall in 2022-23

112

- New 3ft and 6ft tables
- John Lampon floor revarnished
- New flooring to Orpen Hall disabled toilet
- New flooring to entrance of Social Club

Creation of an externally accessible toilet with baby changing and inclusive facilities

#### ALMOS