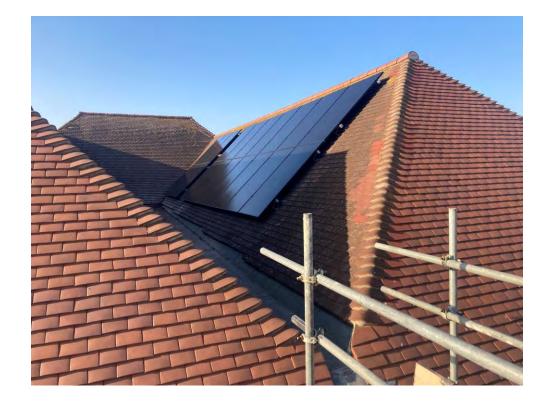

### Rejuvenated Information Board to Heath

Solar panels installed on Orpen Hall Roof