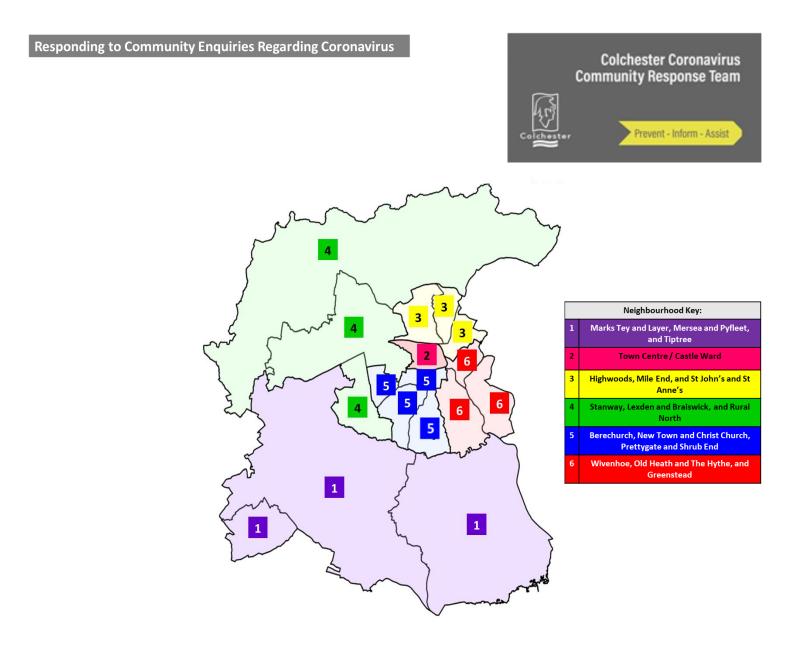

Areas are split via Neighbourhoods as per map and at the end of the document you will find a section for Colchester Boroughwide information.